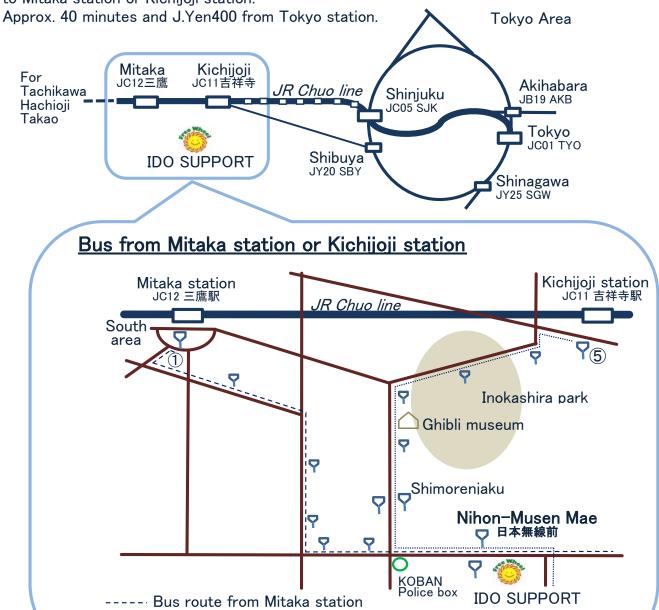

## Train to Mitaka station or Kichijoji station

Take a JR Chuo line train from Tokyo, Shinjuku to Mitaka station or Kichijoji station.

From bus stop No.1, south area, Mitaka station,

Bus route from Kichiioii station

From bus stop No.5, south area/parkside area, Kichijoji station,

taka a bus to "Nihon-Musen Mae" bus stop.

Bus stop

Apporx. 10 minutes and J.Yen210 - 220 from Mitaka station or Kichijoji station. Taxi is available from Mitaka station or Kichijoji station, approx. J.Yen1,000.